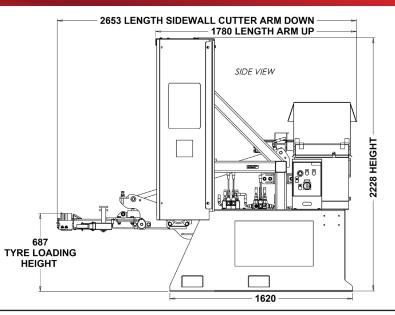

The machine itself is easily manoeuvred on site thanks to its integrated forklift lifting points. The highest quality materials, construction and extensive testing combine to produce a machine of impressive longevity with minimal running costs. The cutting blades are hardened tool steel blades which give a long service life. These blades are easy to replace and readily available from Gradeall.

- Can cut up to 60 truck tyres per hour.
- · High quality tool steel blades.
- · Easy to operate lever controls.
- Full safety/splash guards fitted.
- Integrated forklift lifting points.
- Deals with tyres from 15" to large tractor tyres.
- Perfect for truck tyres.
- Optional tread cutter is available as a bolt on option.