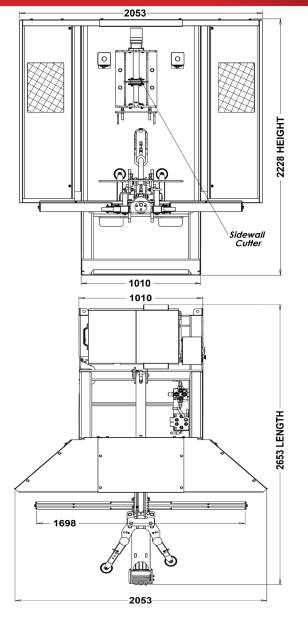

The machine itself is easily manoeuvred on site thanks to its integrated forklift lifting points. The highest quality materials, construction and extensive testing combine to produce a machine of impressive longevity with minimal running costs. The cutting blades are hardened tool steel blades which give a long service life. These blades are easy to replace and readily available from Gradeall.

- Can cut up to 60 truck tyres per hour.
- · High quality tool steel blades.
- · Easy to operate lever controls.
- Full safety/splash guards fitted.
- Integrated forklift lifting points.
- Deals with tyres from 15" to large tractor tyres.
- Perfect for truck tyres.
- Optional tread cutter is available as a bolt on option.