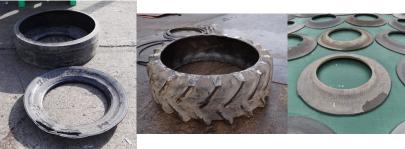

### **ENGINEERING SOLUTIONS FOR THE WASTE & RECYCLING INDUSTRIES**

The Gradeall Sidewall Cutter is the perfect machine for dissecting tyres down into smaller sections. This versatile machine can deal with a wide range of tyre sizes from 15 inch car tyres up to large agricultural tractor tyres. Cut tyre sections are easier to manage, store and transport. This aids further processing such as shredding, baling, pyrolysis or cryogenic tyre grinding, thus ensuring tyres are properly processed and not simply dumped therefore preventing an environmental hazard.

Can deal with a wide range of tyre sizes:

Gradeall International Limited 9 Farlough Road, Dungannon, County Tyrone Northern Ireland BT71 4DT

∰ www.**gradeall**.com ¥f & ఊ