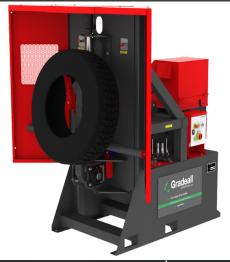

# **Tyre Sidewall Cutter**

### **ENGINEERING SOLUTIONS FOR THE WASTE & RECYCLING INDUSTRIES**

The Gradeall Sidewall Cutter is the perfect machine for dissecting tyres down into smaller sections. This versatile machine can deal with a wide range of tyre sizes from 15 inch car tyres up to large agricultural tractor tyres. Cut tyre sections are easier to manage, store and transport. This aids further processing such as shredding, baling, pyrolysis or cryogenic tyre grinding, thus ensuring tyres are properly processed and not simply dumped therefore preventing an environmental hazard.