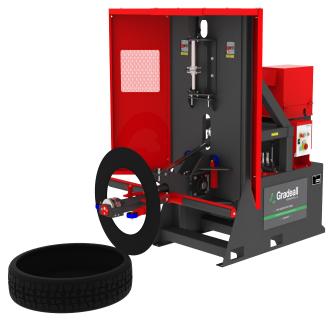

# **Tyre Sidewall Cutter**

### **ENGINEERING SOLUTIONS FOR THE WASTE & RECYCLING INDUSTRIES**

The Gradeall Sidewall Cutter is the perfect machine for dissecting tyres down into smaller sections. This versatile machine can deal with a wide range of tyre sizes from 15 inch car tyres up to large agricultural tractor tyres. Cut tyre sections are easier to manage, store and transport. This aids further processing such as shredding, baling, pyrolysis or cryogenic tyre grinding, thus ensuring tyres are properly processed and not simply dumped therefore preventing an environmental hazard.

The machine itself is easily manoeuvred on site thanks to its integrated forklift lifting points. The highest quality materials, construction and extensive testing combine to produce a machine of impressive longevity with minimal running costs. The cutting blades are hardened tool steel blades which give a long service life. These blades are easy to replace and readily available from Gradeall.