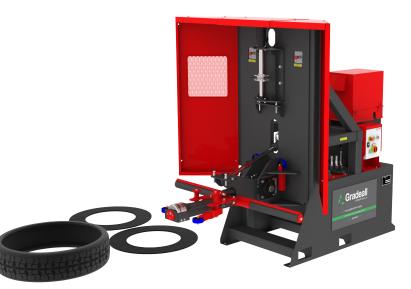

# **Tyre Sidewall Cutter**

### **ENGINEERING SOLUTIONS FOR THE WASTE & RECYCLING INDUSTRIES**

The Gradeall Sidewall Cutter is the perfect machine for dissecting tyres down into smaller sections. This versatile machine can deal with a wide range of tyre sizes from 15 inch car tyres up to large agricultural tractor tyres. Cut tyre sections are easier to manage, store and transport. This aids further processing such as shredding, baling, pyrolysis or cryogenic tyre grinding, thus ensuring tyres are properly processed and not simply dumped therefore preventing an environmental hazard.

The machine itself is easily manoeuvred on site thanks to its integrated forklift lifting points. The highest quality materials, construction and extensive testing combine to produce a machine of impressive longevity with minimal running costs. The cutting blades are hardened tool steel blades which give a long service life. These blades are easy to replace and readily available from Gradeall.