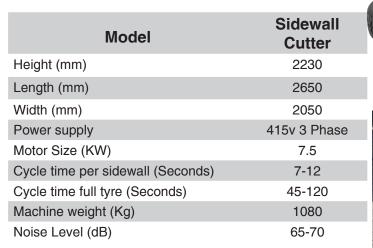

# **Tyre Sidewall Cutter**

### **ENGINEERING SOLUTIONS FOR THE WASTE & RECYCLING INDUSTRIES**

The Gradeall Sidewall Cutter is the perfect machine for dissecting tyres down into smaller sections. This versatile machine can deal with a wide range of tyre sizes from 15 inch car tyres up to large agricultural tractor tyres. Cut tyre sections are easier to manage, store and transport. This aids further processing such as shredding, baling, pyrolysis or cryogenic tyre grinding, thus ensuring tyres are properly processed and not simply dumped therefore preventing an environmental hazard.

The machine itself is easily manoeuvred on site thanks to its integrated forklift lifting points. The highest quality materials, construction and extensive testing combine to produce a machine of impressive longevity with minimal running costs. The cutting blades are hardened tool steel blades which give a long service life. These blades are easy to replace and readily available from Gradeall.

- Can cut up to 60 truck tyres per hour.
- · High quality tool steel blades.
- · Easy to operate lever controls.
- Full safety/splash guards fitted.
- Integrated forklift lifting points.
- Deals with tyres from 15" to large tractor tyres.
- Perfect for truck tyres.
- Optional tread cutter is available as a bolt on option.