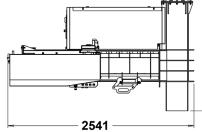

| Model                          | <b>Clothes Baler</b> |
|--------------------------------|----------------------|
| Height (mm)                    | 1721                 |
| Depth (mm)                     | 1686                 |
| Width (mm)                     | 2541                 |
| Power supply                   | 415v 3 Phase         |
| Motor Size (Kw)                | 7.5                  |
| Full bale cycle time (Seconds) | 110                  |
| Motor Size (KW)                | 7.5                  |
| Compaction Force (Tonne)       | 8                    |
| Machine Weight (Kg)            | 900                  |
| Average Bale Weight (Kg)       | 10                   |
| Bale Size (mm)                 | 400x300x200          |