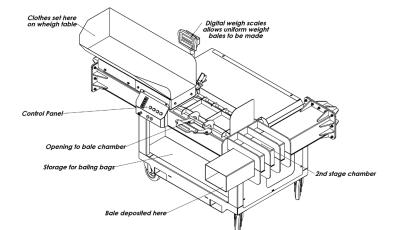

The dual ram layout of this baler initially compacts the material into a holding chamber. Whilst the secondary ram ejects the material outward where it can be deposited into bags. An integrated work area with scales makes packaging bags of rags easier, to ensure a more consistent bale weight. It is these "rag bags" which provide cheap effective cleaning rags typically found for sale in tool shops and motor factors.

Complete with large castor wheels the wiper press clothes baler can move seamlessly around on-site, Integrated forklift slots allow it to be lifted around and moved using a forklift truck.

- Accurate digital weighing scales
- Integrated holding shelf for consumables
- · Simple safe and easy to use controls
- · Coded keypad start available for controls
- · Castor wheels to allow easy movement on site
- Bales can be sold as rag bags for use by mechanics or manufacturing facilities.