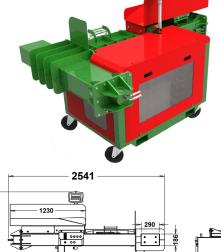

| Model                          | <b>Clothes Baler</b> |
|--------------------------------|----------------------|
| Height (mm)                    | 1721                 |
| Depth (mm)                     | 1686                 |
| Width (mm)                     | 2541                 |
| Power supply                   | 415v 3 Phase         |
| Motor Size (Kw)                | 7.5                  |
| Full bale cycle time (Seconds) | 110                  |
| Motor Size (KW)                | 7.5                  |
| Compaction Force (Tonne)       | 8                    |
| Machine Weight (Kg)            | 900                  |
| Average Bale Weight (Kg)       | 10                   |
| Bale Size (mm)                 | 400x300x200          |