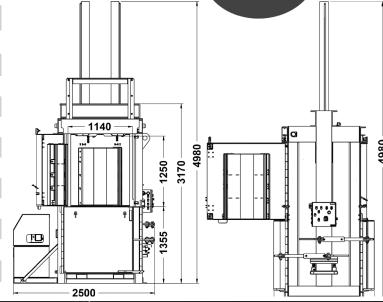

| Model                        | Truck Tyre Bale   |
|------------------------------|-------------------|
| Height (mm)                  | 4980              |
| Width (mm)                   | 2500              |
| Depth (mm)                   | 1655              |
| Transport height (mm)        | 3170              |
| Power supply                 | 415v 3 Phase      |
| Motor size (KW)              | 7.5               |
| Cycle time (Seconds)         | 50                |
| Bale dimensions (mm)         | 1200 x 1200 x 900 |
| Approximate bale weight (Kg) | 600-700           |
| Machine weight (Kg)          | 4700              |
| Head force (Tonnes)          | 50                |
| Noise level (dB)             | 70-80             |