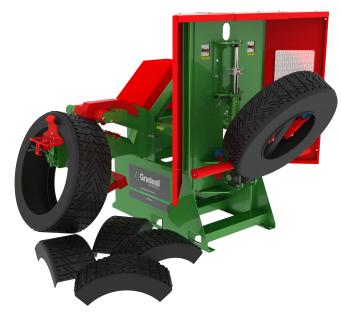

# Tyre Sidewall & Tread Cutter

### ENGINEERING SOLUTIONS FOR THE WASTE & RECYCLING INDUSTRIES

The Gradeall Sidewall & Tread Cutter is the perfect machine for dissecting tyres down into smaller sections. This versatile machine can deal with a wide range of tyre sizes from 15 inch car tyres up to large agricultural tractor tyres. Cut tyre sections are easier to manage, store and transport. This aids further processing such as shredding, baling, pyrolysis or cryogenic tyre grinding, thus ensuring tyres are properly processed and not simply dumped therefore preventing an environmental hazard.

The machine itself is easily manoeuvred on site thanks to its integrated forklift lifting points. The highest quality materials, construction and extensive testing combine to produce a machine of impressive longevity with minimal running costs. The cutting blades are hardened tool steel blades which give a long service life. These blades are easy to replace and readily available from Gradeall.

- Can cut up to 60 truck tyres per hour.
- High quality tool steel blades.
- Easy to operate lever controls.
- Full safety/splash guards fitted.
- Integrated forklift lifting points.
- Deals with tyres from 15" to large tractor tyres.
- Perfect for truck tyres.
- Optional tread cutter provides two functions on one machine.