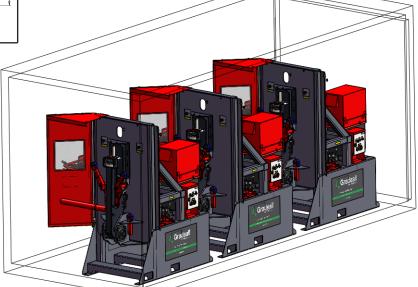

#### Suitable for International Delivery

Gradeall have extensive experience of shipping the Sidewall and tread cutter worldwide. It has been frequently shipped in batches of 3 on board a 20 foot shipping container.

Contact Gradeall to discuss batch purchasing opportunities, or international delivery.

Gradeall International Limited 9 Farlough Road, Dungannon, County Tyrone Northern Ireland

**BT71 4DT** 

•

Tel: +44 (0)28 8774 0484
Fax: +44 (0)28 8774 8823
Email: sales@gradeall.com
Stephen: +447 7035 29008
Alan: +447 4357 64008