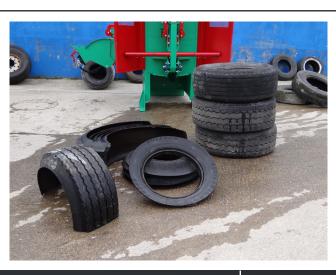

# Tyre Sidewall & Tread Cutter

### ENGINEERING SOLUTIONS FOR THE WASTE & RECYCLING INDUSTRIES

The Gradeall Sidewall & Tread Cutter is the perfect machine for dissecting tyres down into smaller sections. This versatile machine can deal with a wide range of tyre sizes from 15 inch car tyres up to large agricultural tractor tyres. Cut tyre sections are easier to manage, store and transport. This aids further processing such as shredding, baling, pyrolysis or cryogenic tyre grinding, thus ensuring tyres are properly processed and not simply dumped therefore preventing an environmental hazard.

Can deal with a wide range of tyre sizes:

Tel: +44 (0)28 8774 0484 Fax: +44 (0)28 8774 8823 Email: sales@gradeall.com Stephen: +447 7035 29008 Alan: +447 4357 64008