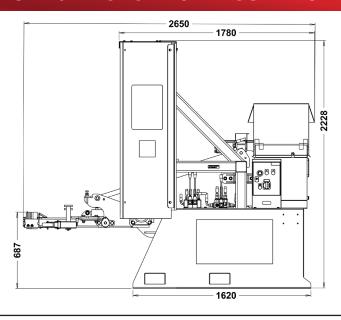

| Model                                   | Sidewall<br>Cutter |
|-----------------------------------------|--------------------|
| Height (mm)                             | 2228               |
| Length (mm)                             | 2650               |
| Width - standard machine (mm)           | 2053               |
| Width - with tread cutter (mm)          | 3100               |
| Power supply                            | 415v 3 Phase       |
| Motor Size (KW)                         | 7.5                |
| Cycle time per sidewall (Seconds)       | 7-12               |
| Cycle time full tyre (Seconds)          | 45-120             |
| Machine weight - standard (Kg)          | 1080               |
| Machine weight - with tread cutter (Kg) | 1280               |
| Noise Level (dB)                        | 65-70              |