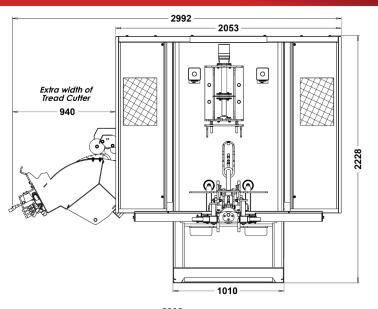

| Model                                   | Sidewall<br>Cutter |
|-----------------------------------------|--------------------|
| Height (mm)                             | 2228               |
| Length (mm)                             | 2650               |
| Width - standard machine (mm)           | 2053               |
| Width - with tread cutter (mm)          | 3100               |
| Power supply                            | 415v 3 Phase       |
| Motor Size (KW)                         | 7.5                |
| Cycle time per sidewall (Seconds)       | 7-12               |
| Cycle time full tyre (Seconds)          | 45-120             |
| Machine weight - standard (Kg)          | 1080               |
| Machine weight - with tread cutter (Kg) | 1280               |
| Noise Level (dB)                        | 65-70              |