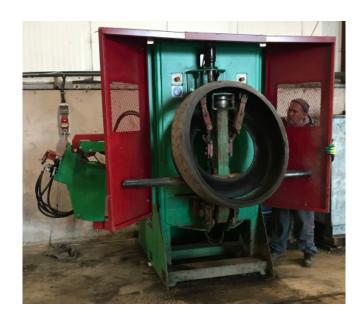

### ENGINEERING SOLUTIONS FOR THE WASTE & RECYCLING INDUSTRIES

The Gradeall Sidewall & Tread Cutter is the perfect machine for dissecting tyres down into smaller sections. This versatile machine can deal with a wide range of tyre sizes from 15 inch car tyres up to large agricultural tractor tyres. Cut tyre sections are easier to manage, store and transport. This aids further processing such as shredding, baling, pyrolysis or cryogenic tyre grinding, thus ensuring tyres are properly processed and not simply dumped therefore preventing an environmental hazard.

The machine itself is easily manoeuvred on site thanks to its integrated forklift lifting points. The highest quality materials, construction and extensive testing combine to produce a machine of impressive longevity with minimal running costs. The cutting blades are hardened tool steel blades which give a long service life. These blades are easy to replace and readily available from Gradeall.