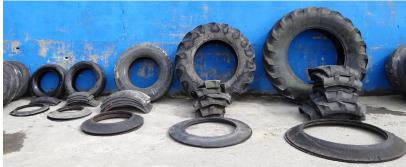

### ENGINEERING SOLUTIONS FOR THE WASTE & RECYCLING INDUSTRIES

The Gradeall Sidewall & Tread Cutter is the perfect machine for dissecting tyres down into smaller sections. This versatile machine can deal with a wide range of tyre sizes from 15 inch car tyres up to large agricultural tractor tyres. Cut tyre sections are easier to manage, store and transport. This aids further processing such as shredding, baling, pyrolysis or cryogenic tyre grinding, thus ensuring tyres are properly processed and not simply dumped therefore preventing an environmental hazard.

Can deal with a wide range of tyre sizes:

Tel: +44 (0)28 8774 0484 Fax: +44 (0)28 8774 8823 Email: sales@gradeall.com Stephen: +447 7035 29008 Alan: +447 4357 64008