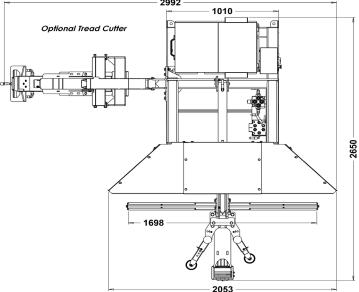

| Model                                   | Sidewall<br>Cutter |
|-----------------------------------------|--------------------|
| Height (mm)                             | 2228               |
| Length (mm)                             | 2650               |
| Width - standard machine (mm)           | 2053               |
| Width - with tread cutter (mm)          | 3100               |
| Power supply                            | 415v 3 Phase       |
| Motor Size (KW)                         | 7.5                |
| Cycle time per sidewall (Seconds)       | 7-12               |
| Cycle time full tyre (Seconds)          | 45-120             |
| Machine weight - standard (Kg)          | 1080               |
| Machine weight - with tread cutter (Kg) | 1280               |
| Noise Level (dB)                        | 65-70              |