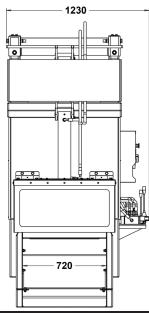

Insert for alloy wheels

Adjustable tyre rest platform

| Model                           | Tyre Rim Separator |
|---------------------------------|--------------------|
| Maximum Height (mm)             | 2600               |
| Width (mm)                      | 1230               |
| Depth (mm)                      | 1404               |
| Transport height (mm)           | 2356               |
| Power supply                    | 415v 3 Phase       |
| Motor size (KW)                 | 7.5                |
| Machine weight (Kg)             | 1000               |
| Hydraulic system pressure (Bar) | 150                |
| Separating ram bore/stroke (mm) | 100/580            |
| Clamping ram bore/stroke (mm)   | 100/435            |
| Ram force (Tonnes)              | 10                 |
| Cycle time per tyre (Seconds)   | 20                 |