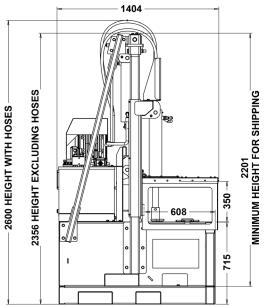

Insert for alloy wheels

Adjustable tyre rest platform

| Model                           | Tyre Rim Separator |
|---------------------------------|--------------------|
| Maximum Height (mm)             | 2600               |
| Width (mm)                      | 1230               |
| Depth (mm)                      | 1404               |
| Transport height (mm)           | 2356               |
| Power supply                    | 415v 3 Phase       |
| Motor size (KW)                 | 7.5                |
| Machine weight (Kg)             | 1000               |
| Hydraulic system pressure (Bar) | 150                |
| Separating ram bore/stroke (mm) | 100/580            |
| Clamping ram bore/stroke (mm)   | 100/435            |
| Ram force (Tonnes)              | 10                 |
| Cycle time per tyre (Seconds)   | 20                 |