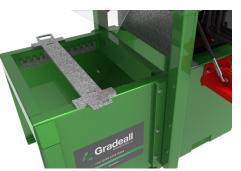

Insert for alloy wheels

Adjustable tyre rest platform

| Model                           | Tyre Rim Separator |
|---------------------------------|--------------------|
| Maximum Height (mm)             | 2600               |
| Width (mm)                      | 1230               |
| Depth (mm)                      | 1404               |
| Transport height (mm)           | 2356               |
| Power supply                    | 415v 3 Phase       |
| Motor size (KW)                 | 7.5                |
| Machine weight (Kg)             | 1000               |
| Hydraulic system pressure (Bar) | 150                |
| Separating ram bore/stroke (mm) | 100/580            |
| Clamping ram bore/stroke (mm)   | 100/435            |
| Ram force (Tonnes)              | 10                 |
| Cycle time per tyre (Seconds)   | 20                 |