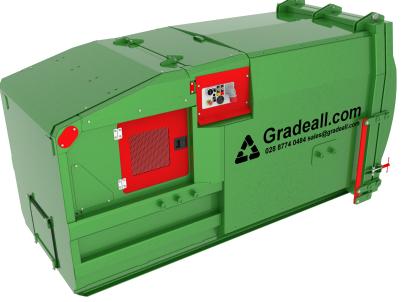

### **ENGINEERING SOLUTIONS FOR THE WASTE & RECYCLING INDUSTRIES**

Gradeall.com

The Gradeall GPC S9 is a chain lift scissor type portable compactor. It can be lifted and transported using any CHEM compliant chain lift skip truck. This makes this a reliable and efficient waste management solution of any business or organisation dealing with significant quantities of waste materials.

The twin ram in a scissor configuration drives a box type compaction head into the waste to compress it. The GPC S9 can come in manually loaded or bin

Deals with a wide variety of waste types.

Controls available on either side.

Manual load or bin lift versions available.

 Intelli-Fill wireless connectivity with remote monitoring and diagnostics.

CHEM compliant.

| Model                                 | GPC S9       |   |
|---------------------------------------|--------------|---|
| Total capacity (m³)                   | 10.5         |   |
| Container capacity (m³)               | 8            |   |
| Charge box capacity (m³)              | 2.5          |   |
| Power supply                          | 415v 3 Phase |   |
| Motor size (Kw)                       | 5.5          |   |
| Machine weight (Kg)                   | 3500         |   |
| Cycle time (Seconds)                  | 30           | 1 |
| Maximum system pressure (Bar)         | 200          |   |
| Ram bore (mm)                         | 90           |   |
| Ram stroke (mm)                       | 755          |   |
| Force per ram (Tonne)                 | 12.5         |   |
| Total force delivered (Tonne)         | 25           |   |
| Compaction face area (m²)             | 0.75         |   |
| Compaction head stroke (mm)           | 1160         |   |
| Compaction head swept volume (m³)     | 0.87         |   |
| Maximum head face pressure (Tonne/m²) | 33.9         |   |
| Bin lift lid opening (mm)             | 1500 x 1340  |   |
|                                       |              |   |