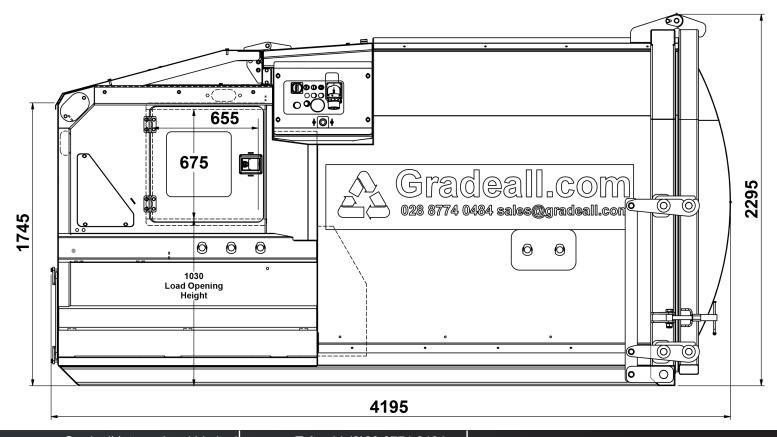

## **Dimensions of GPC S9 Manual load**

Gradeall International Limited
9 Farlough Road,
Dungannon, County Tyrone
Northern Ireland
BT71 4DT

Tel: +44 (0)28 8774 0484 Fax: +44 (0)28 8774 8823 Email: sales@gradeall.com Stephen: +44 7703 529 008 Alan: +44 7435 764 008

- Remote monitoring & diagnostics
- Parameter adjustments
- Compactor full alerts via email
- Intelligent service reminder

Side manual feed door opening (mm)

**BT71 4DT** 

665 x 675

Tel: +44 (0)28 8774 0484 Fax: +44 (0)28 8774 8823 Email: sales@gradeall.com Stephen: +44 7703 529 008