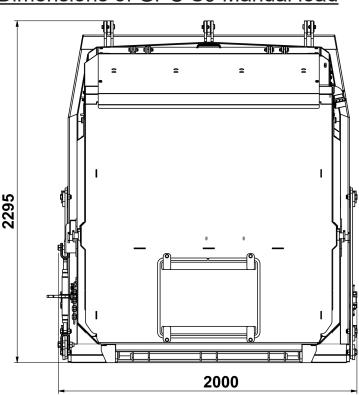

## **Dimensions of GPC S9 Manual load**

Gradeall International Limited
9 Farlough Road,
Dungannon, County Tyrone
Northern Ireland
BT71 4DT

Tel: +44 (0)28 8774 0484 Fax: +44 (0)28 8774 8823 Email: sales@gradeall.com Stephen: +44 7703 529 008 Alan: +44 7435 764 008