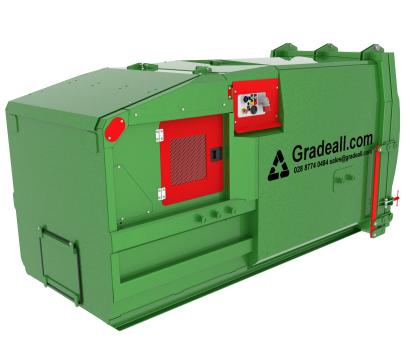

## Dimensions of GPC S9 with Bin Lift

Manual loading doors are available on one or both sides of the GPC S9 if a bin lift is fitted.

Gradeall International Limited 9 Farlough Road,

Dungannon, County Tyrone Northern Ireland **BT71 4DT** 