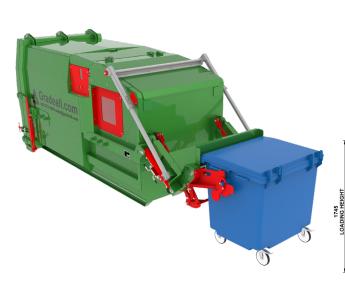

## Dimensions of GPC S9 with Bin Lift

Manual loading doors are available on one or both sides of the GPC S9 if a bin lift is fitted.

Gradeall International Limited 9 Farlough Road,

Dungannon, County Tyrone Northern Ireland **BT71 4DT** 