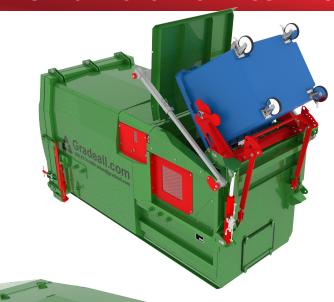

### **ENGINEERING SOLUTIONS FOR THE WASTE & RECYCLING INDUSTRIES**

Gradeall.com

The Gradeall GPC S9 is a chain lift scissor type portable compactor. It can be lifted and transported using any CHEM compliant chain lift skip truck. This makes this a reliable and efficient waste management solution of any business or organisation dealing with significant quantities of waste materials.

The twin ram in a scissor configuration drives a box type compaction head into the waste to compress it. The GPC S9 can come in manually loaded or bin

Deals with a wide variety of waste types.

Controls available on either side.

Manual load or bin lift versions available.

 Intelli-Fill wireless connectivity with remote monitoring and diagnostics.

CHEM compliant.

| Model                                 | GPC S9       |   |
|---------------------------------------|--------------|---|
| Total capacity (m³)                   | 10.5         |   |
| Container capacity (m³)               | 8            |   |
| Charge box capacity (m³)              | 2.5          |   |
| Power supply                          | 415v 3 Phase |   |
| Motor size (Kw)                       | 5.5          |   |
| Machine weight (Kg)                   | 3500         |   |
| Cycle time (Seconds)                  | 30           | 1 |
| Maximum system pressure (Bar)         | 200          |   |
| Ram bore (mm)                         | 90           |   |
| Ram stroke (mm)                       | 755          |   |
| Force per ram (Tonne)                 | 12.5         |   |
| Total force delivered (Tonne)         | 25           |   |
| Compaction face area (m²)             | 0.75         |   |
| Compaction head stroke (mm)           | 1160         |   |
| Compaction head swept volume (m³)     | 0.87         |   |
| Maximum head face pressure (Tonne/m²) | 33.9         |   |
| Bin lift lid opening (mm)             | 1500 x 1340  |   |
|                                       |              |   |