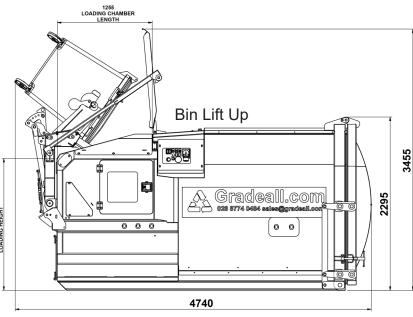

## Dimensions of GPC S9 with Bin Lift

Manual loading doors are available on one or both sides of the GPC S9 if a bin lift is fitted.

Gradeall International Limited 9 Farlough Road,

Dungannon, County Tyrone Northern Ireland **BT71 4DT** 

Manual load or bin lift versions available.

 Intelli-Fill wireless connectivity with remote monitoring and diagnostics.

CHEM compliant.

| Model                                 | GPC S9       |   |
|---------------------------------------|--------------|---|
| Total capacity (m³)                   | 10.5         |   |
| Container capacity (m³)               | 8            |   |
| Charge box capacity (m³)              | 2.5          |   |
| Power supply                          | 415v 3 Phase |   |
| Motor size (Kw)                       | 5.5          |   |
| Machine weight (Kg)                   | 3500         |   |
| Cycle time (Seconds)                  | 30           | 1 |
| Maximum system pressure (Bar)         | 200          |   |
| Ram bore (mm)                         | 90           |   |
| Ram stroke (mm)                       | 755          |   |
| Force per ram (Tonne)                 | 12.5         |   |
| Total force delivered (Tonne)         | 25           |   |
| Compaction face area (m²)             | 0.75         |   |
| Compaction head stroke (mm)           | 1160         |   |
| Compaction head swept volume (m³)     | 0.87         |   |
| Maximum head face pressure (Tonne/m²) | 33.9         |   |
| Bin lift lid opening (mm)             | 1500 x 1340  |   |
|                                       |              |   |