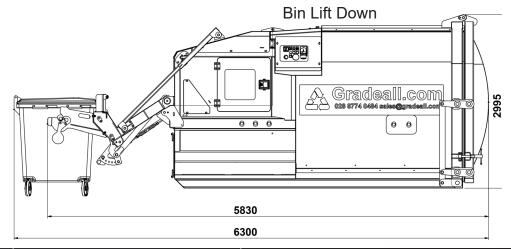

## Dimensions of GPC S9 with Bin Lift

Manual loading doors are available on one or both sides of the GPC S9 if a bin lift is fitted.

Gradeall International Limited 9 Farlough Road,

Dungannon, County Tyrone Northern Ireland **BT71 4DT** 