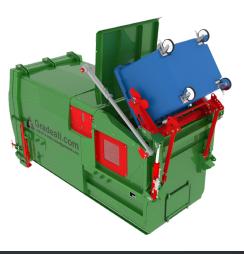

The twin ram in a scissor configuration drives a box type compaction head into the waste to compress it. The GPC S9 can come in manually loaded or bin

Deals with a wide variety of waste types.

Controls available on either side.