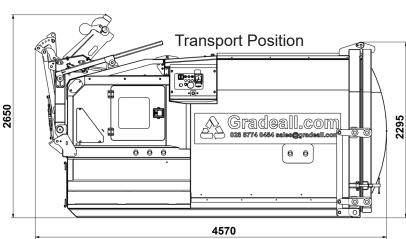

## Dimensions of GPC S9 with Bin Lift

Manual loading doors are available on one or both sides of the GPC S9 if a bin lift is fitted.

Gradeall International Limited 9 Farlough Road,

Dungannon, County Tyrone Northern Ireland **BT71 4DT** 