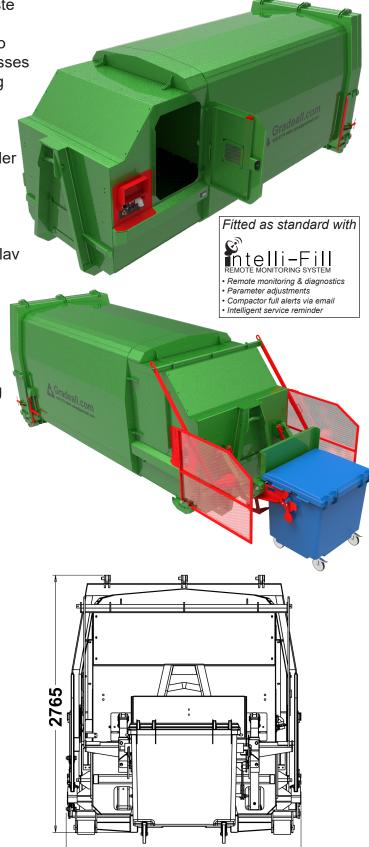

#### **ENGINEERING SOLUTIONS FOR THE WASTE & RECYCLING INDUSTRIES**

The Gradeall GPC S24 is a large hook lift portable waste compactor. It is suitable for a variety of waste types including cardboard, paper, wood, and general waste to name a few. This makes the GPC S24 ideal for businesses or organisations that need a reliable way of compacting waste materials.

This compactor uses two rams mounted in a scissor arrangement to push forward a compacting head in order to compress materials into the internal container area.

The GPC S24 offers the option of one or two manual material entry doors, or can be fitted with a bin lift to lift up to 1100 litre wheelie bins. Other options such as Dolav pallet box lifter are also available.

- Can be used on a variety of waste types.
- Controls available on either side.
- Manual load or bin lift versions available.
- Intelli-Fill wireless connectivity with remote monitoring and diagnostics.
- CHEM compliant.

### Dimensions of GPC S24 with Bin Lift