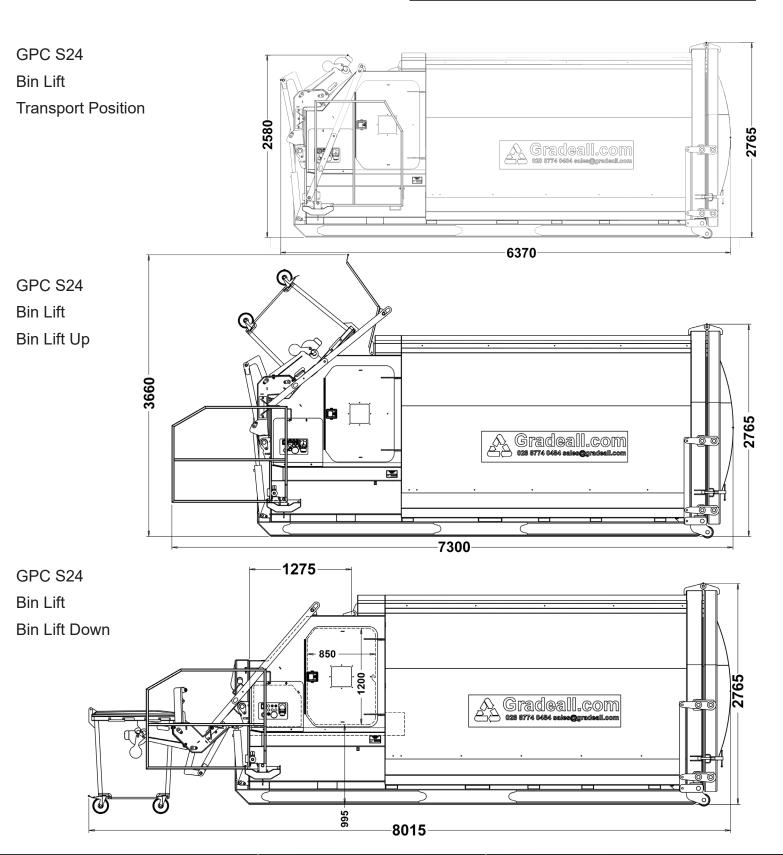

(mm)           | 850 x 1200   |



Gradeall International Limited 9 Farlough Road,

Dungannon, County Tyrone Northern Ireland BT71 4DT



Tel: +44 (0)28 8774 0484
Fax: +44 (0)28 8774 8823
Email: sales@gradeall.com
Stephen: +44 7703 529 008
Alan: +44 7435 764 008



2500



# GPC S24 PORTABLE COMPACTOR



#### **ENGINEERING SOLUTIONS FOR THE WASTE & RECYCLING INDUSTRIES**

### **Dimensions of GPC S24 Manual load**







Gradeall International Limited 9 Farlough Road,

Dungannon, County Tyrone Northern Ireland BT71 4DT



Tel: +44 (0)28 8774 0484
Fax: +44 (0)28 8774 8823
Email: sales@gradeall.com
Stephen: +44 7703 529 008
Alan: +44 7435 764 008





## GPC S24 PORTABLE COMPACTOR



### **ENGINEERING SOLUTIONS FOR THE WASTE & RECYCLING INDUSTRIES**

### Dimensions of GPC S24 with Bin Lift