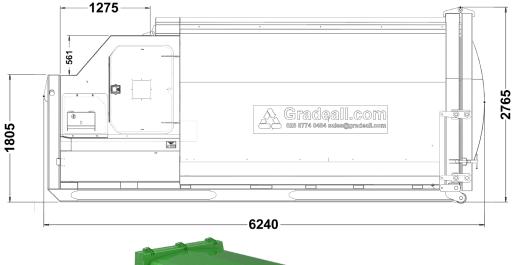

### **Dimensions of GPC S24 Manual load**

Gradeall International Limited 9 Farlough Road,

Dungannon, County Tyrone Northern Ireland BT71 4DT

Tel: +44 (0)28 8774 0484
Fax: +44 (0)28 8774 8823
Email: sales@gradeall.com
Stephen: +44 7703 529 008
Alan: +44 7435 764 008