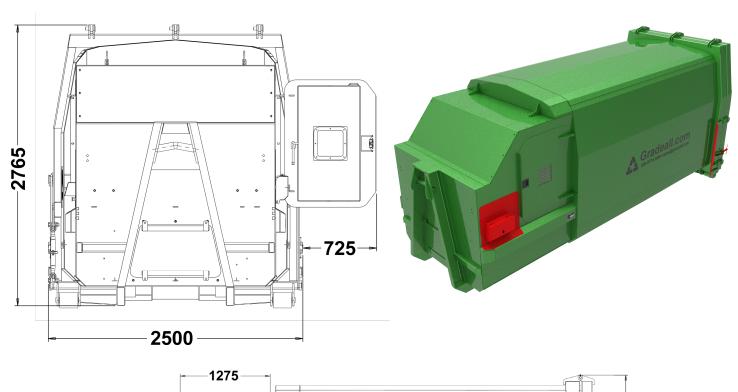

### **Dimensions of GPC S24 Manual load**

Gradeall International Limited 9 Farlough Road,

Dungannon, County Tyrone Northern Ireland BT71 4DT

Tel: +44 (0)28 8774 0484
Fax: +44 (0)28 8774 8823
Email: sales@gradeall.com
Stephen: +44 7703 529 008
Alan: +44 7435 764 008