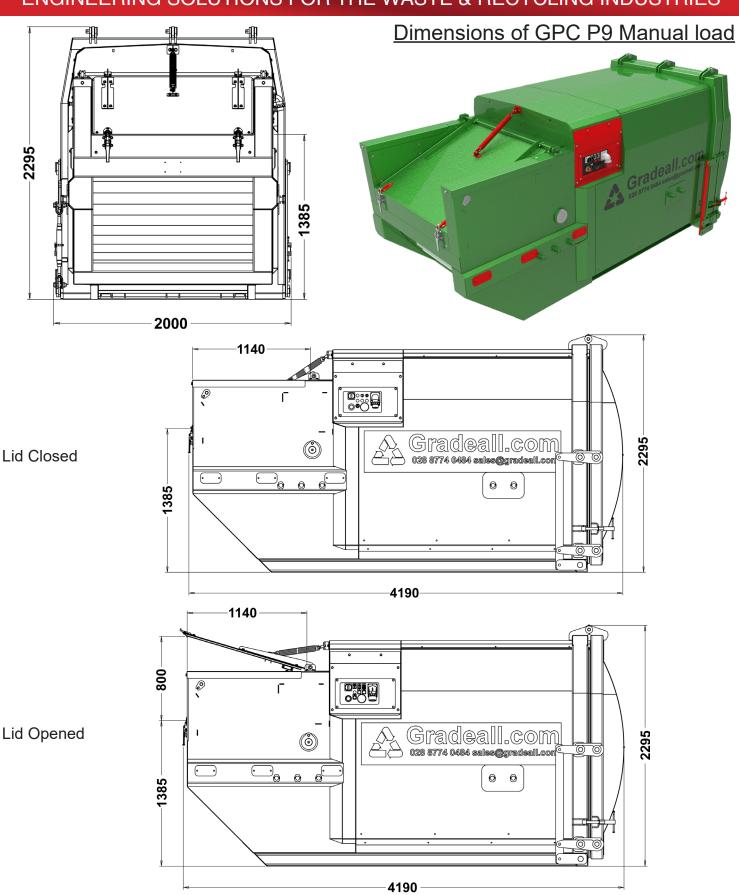

| Model                                 | GPC P9       |
|---------------------------------------|--------------|
| Total capacity (m³)                   | 10.5         |
| Container capacity (m³)               | 8            |
| Charge box capacity (m³)              | 2.5          |
| Power supply                          | 415v 3 Phase |
| Motor size (Kw)                       | 5.5          |
| Machine weight (Kg)                   | 3110         |
| Cycle time (Seconds)                  | 30           |
| Maximum system pressure (Bar)         | 200          |
| Ram bore (mm)                         | 100          |
| Ram stroke (mm)                       | 600          |
| Force per ram (Tonne)                 | 15           |
| Total force delivered (Tonne)         | 30           |
| Compaction face area (m²)             | 0.32         |
| Maximum head face pressure (Tonne/m²) | 98.2         |
| Loading aperture (mm)                 | 1350 x 1155  |