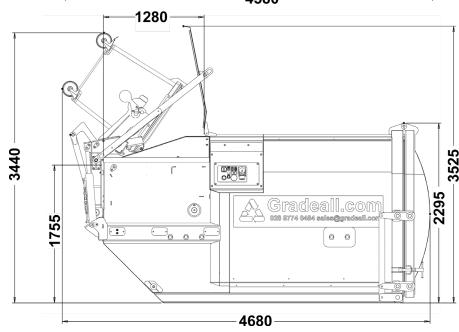

### Dimensions of GPC P9 with Bin Lift

GPC P9

Bin Lift

**Transport Position** 

GPC P9 Bin Lift

Bin Lift Up

GPC P9
Bin Lift
Bin Lift Down

Gradeall International Limited 9 Farlough Road, Dungannon, County Tyrone Northern Ireland