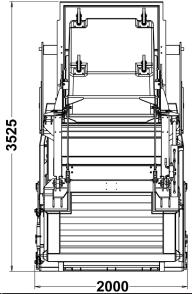

### Dimensions of GPC P9 with Bin Lift

GPC P9

Bin Lift

**Transport Position** 

GPC P9 Bin Lift

Bin Lift Up

GPC P9
Bin Lift
Bin Lift Down

Gradeall International Limited 9 Farlough Road, Dungannon, County Tyrone Northern Ireland