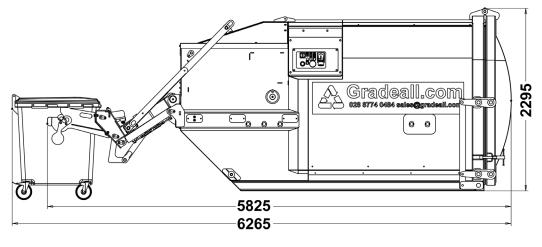

### Dimensions of GPC P9 with Bin Lift

GPC P9

Bin Lift

**Transport Position** 

GPC P9 Bin Lift

Bin Lift Up

GPC P9
Bin Lift
Bin Lift Down

Gradeall International Limited 9 Farlough Road, Dungannon, County Tyrone Northern Ireland