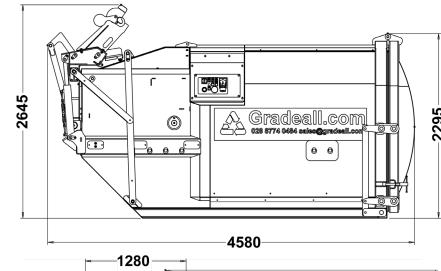

| Model                                 | GPC P9       |
|---------------------------------------|--------------|
| Total capacity (m³)                   | 10.5         |
| Container capacity (m³)               | 8            |
| Charge box capacity (m³)              | 2.5          |
| Power supply                          | 415v 3 Phase |
| Motor size (Kw)                       | 5.5          |
| Machine weight (Kg)                   | 3110         |
| Cycle time (Seconds)                  | 30           |
| Maximum system pressure (Bar)         | 200          |
| Ram bore (mm)                         | 100          |
| Ram stroke (mm)                       | 600          |
| Force per ram (Tonne)                 | 15           |
| Total force delivered (Tonne)         | 30           |
| Compaction face area (m²)             | 0.32         |
| Maximum head face pressure (Tonne/m²) | 98.2         |
| Loading aperture (mm)                 | 1350 x 1155  |