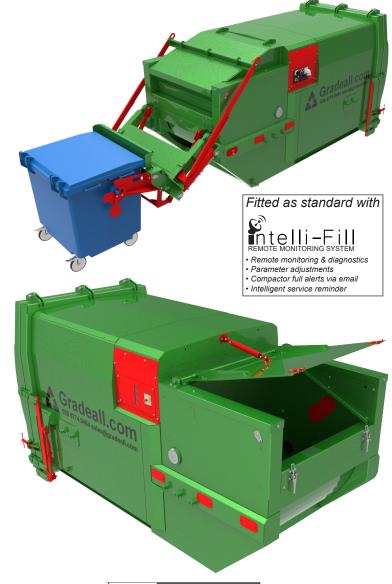

#### **ENGINEERING SOLUTIONS FOR THE WASTE & RECYCLING INDUSTRIES**

The Gradeall GPC P9 is a chain lift, skip type wet waste portable compactor. It can be lifted and transported using any CHEM compliant chain lift skip truck. This makes it a durable and extremely convenient waste management solution for any business or organisation that deals with or processes significant volumes of wet waste material.

The twin ram powered pendulum delivers its pressure firmly on the waste. Pendulum waste compactors deliver a much higher compaction face pressure than other types of compactors. This makes the GPC P9 ideal for compacting wet waste types such as food waste, medical or organic waste.

- Ideal for wet waste types.
- Controls available on either side.
- Manual load or bin lift versions available.
- Intelli-Fill wireless connectivity with remote monitoring and diagnostics.
- CHEM compliant.