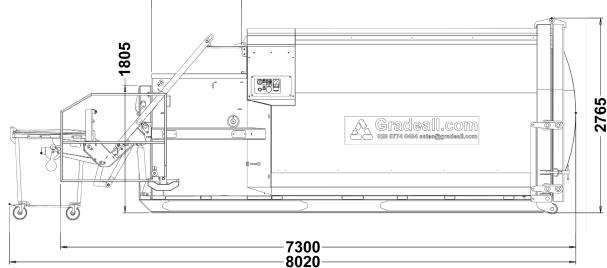

#### Dimensions of GPC P24 with Bin Lift

GPC P24

Bin Lift

**Transport Position** 

GPC P24 Bin Lift Bin Lift Up 7300 1275

GPC P24
Bin Lift
Bin Lift Down

Gradeall International Limited 9 Farlough Road,

Dungannon, County Tyrone Northern Ireland BT71 4DT