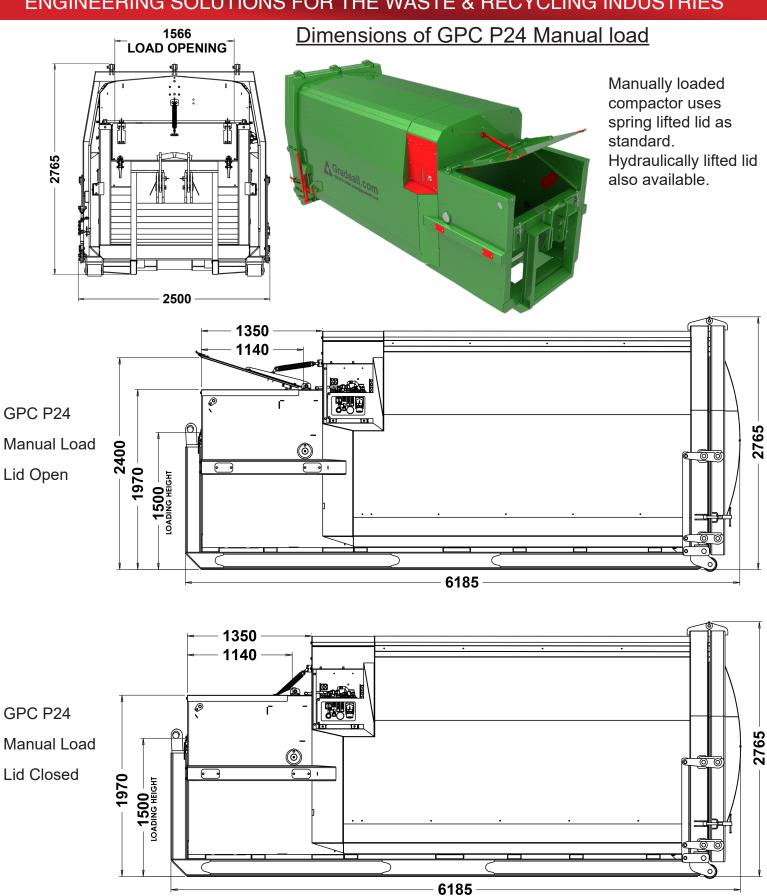

# GPC P24 PORTABLE COMPACTOR

### **ENGINEERING SOLUTIONS FOR THE WASTE & RECYCLING INDUSTRIES**

- Ideal for wet waste.
- Controls available on either side.
- Manual load or bin lift versions available.
- Intelli-Fill wireless connectivity.
- Optional deodorising system available.

| Model                                 | GPC P24      |
|---------------------------------------|--------------|
| Total Capacity (m³)                   | 24           |
| Container Capacity (m³)               | 20.5         |
| Charge Box Capacity (m³)              | 3.5          |
| Power Supply                          | 415v 3 Phase |
| Motor Size (Kw)                       | 5.5          |
| Machine Weight (Kg)                   | 6320         |
| Cycle Time (Seconds)                  | 30           |
| Maximum system pressure (Bar)         | 200          |
| Ram Bore (mm)                         | 110          |
| Force per Ram (Tonne)                 | 19           |
| Total Force Delivered (Tonne)         | 38           |
| Compaction Face Area (m²)             | 0.36         |
| Maximum Head Face Pressure (Tonne/m²) | 105          |
| Load Opening (mm)                     | 1760x1360    |