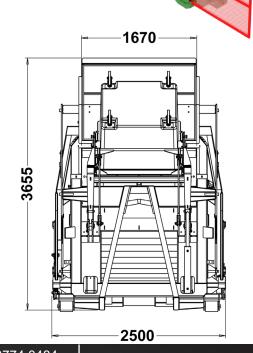

### GPC P24 PORTABLE COMPACTOR

- Ideal for wet waste.
- Controls available on either side.
- Manual load or bin lift versions available.
- Intelli-Fill wireless connectivity.
- Optional deodorising system available.

| Model                                 | GPC P24      |
|---------------------------------------|--------------|
| Total Capacity (m³)                   | 24           |
| Container Capacity (m³)               | 20.5         |
| Charge Box Capacity (m³)              | 3.5          |
| Power Supply                          | 415v 3 Phase |
| Motor Size (Kw)                       | 5.5          |
| Machine Weight (Kg)                   | 6320         |
| Cycle Time (Seconds)                  | 30           |
| Maximum system pressure (Bar)         | 200          |
| Ram Bore (mm)                         | 110          |
| Force per Ram (Tonne)                 | 19           |
| Total Force Delivered (Tonne)         | 38           |
| Compaction Face Area (m²)             | 0.36         |
| Maximum Head Face Pressure (Tonne/m²) | 105          |
| Load Opening (mm)                     | 1760x1360    |