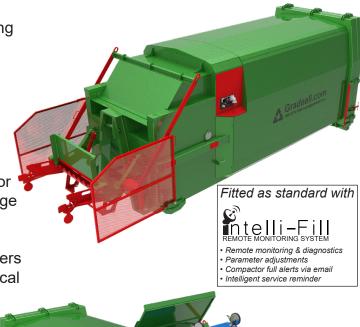

## GPC P24 PORTABLE COMPACTOR

#### **ENGINEERING SOLUTIONS FOR THE WASTE & RECYCLING INDUSTRIES**

The Gradeall GPC P24 is a high capacity portable compactor designed for use with wet wastes. This compactor is built to the British CHEM standards meaning it can be lifted and transported by any CHEM compliant hook lift truck. The GPC P24 is built to last with quality steel used throughout to ensure the maximum possible longevity. The latest form of control system is used and features the Intelli-Fill remote monitoring and diagnostic system providing a number of useful features.

The GPC P24 is the ideal waste management solution for any business or organisation that deals or processes large volumes of wet waste material.

The twin ram powered pendulum in this compactor delivers pressure firmly on the waste. It is suitable for food, medical waste, organic waste or any type of waste high in liquid content.

- Ideal for wet waste.
- Controls available on either side.
- Manual load or bin lift versions available.
- Intelli-Fill wireless connectivity.
- Optional deodorising system available.

| Model                                 | GPC P24      |
|---------------------------------------|--------------|
| Total Capacity (m³)                   | 24           |
| Container Capacity (m³)               | 20.5         |
| Charge Box Capacity (m³)              | 3.5          |
| Power Supply                          | 415v 3 Phase |
| Motor Size (Kw)                       | 5.5          |
| Machine Weight (Kg)                   | 6320         |
| Cycle Time (Seconds)                  | 30           |
| Maximum system pressure (Bar)         | 200          |
| Ram Bore (mm)                         | 110          |
| Force per Ram (Tonne)                 | 19           |
| Total Force Delivered (Tonne)         | 38           |
| Compaction Face Area (m²)             | 0.36         |
| Maximum Head Face Pressure (Tonne/m²) | 105          |
| Load Opening (mm)                     | 1760x1360    |