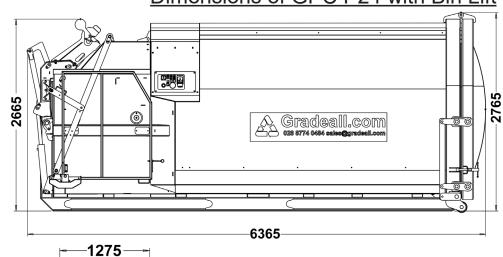

#### Dimensions of GPC P24 with Bin Lift

GPC P24

Bin Lift

**Transport Position** 

GPC P24 Bin Lift Bin Lift Up 7300 1275

GPC P24
Bin Lift
Bin Lift Down

Gradeall International Limited 9 Farlough Road,

Dungannon, County Tyrone Northern Ireland BT71 4DT