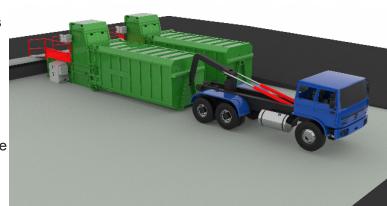

## **ENGINEERING SOLUTIONS FOR THE WASTE & RECYCLING INDUSTRIES**

The Gradeall G140 is a large heavy duty static compactor designed to crush and compress a wide range of materials including but not limited to cardboard, plastics, wet waste, green and general waste.

The G140 offers superb levels of versatility and durability. A wide range of options are available including walk on deck loading hoppers, sliding door hoppers, forklift or conveyor fed systems, bin lift systems and many more. The G140 can be adapted to suit a wide range of specific site requirements.

Pictured: G140 with walk on deck loading hopper

| ļ    | 1800 |      |  |
|------|------|------|--|
|      |      | 1645 |  |
| 2780 |      |      |  |

| Model                            | G140                        |
|----------------------------------|-----------------------------|
| Height (mm)                      | 1645                        |
| Length (mm)                      | 5640                        |
| Width (mm)                       | 1800                        |
| Width (mm) including accessories | 2780                        |
| Power supply                     | 415v 3 Phase                |
| Cycle time (Seconds)             | 90: 55 forward, 35 backward |
| Compaction force (Tonne)         | 30                          |
| Motor Size (KW)                  | 7.5 to 15                   |
| Charge box capacity (m³)         | 3.22                        |
| Swept volume of waste (m³)       | 2.8                         |
| Penetration into container (mm)  | 468                         |
| Machine Weight (Kg)              | 4140                        |
| Clear top opening WxL (mm)       | 1500 x 2080                 |
| Ram Bore / Ram Stroke (mm)       | 90 / 2700                   |