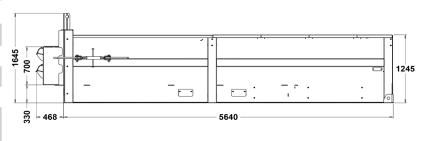

Pictured: G140 with walk on deck loading hopper

| ļ    | 1800 |      |  |
|------|------|------|--|
|      |      | 1645 |  |
| 2780 |      |      |  |

| Model                            | G140                        |
|----------------------------------|-----------------------------|
| Height (mm)                      | 1645                        |
| Length (mm)                      | 5640                        |
| Width (mm)                       | 1800                        |
| Width (mm) including accessories | 2780                        |
| Power supply                     | 415v 3 Phase                |
| Cycle time (Seconds)             | 90: 55 forward, 35 backward |
| Compaction force (Tonne)         | 30                          |
| Motor Size (KW)                  | 7.5 to 15                   |
| Charge box capacity (m³)         | 3.22                        |
| Swept volume of waste (m³)       | 2.8                         |
| Penetration into container (mm)  | 468                         |
| Machine Weight (Kg)              | 4140                        |
| Clear top opening WxL (mm)       | 1500 x 2080                 |
| Ram Bore / Ram Stroke (mm)       | 90 / 2700                   |