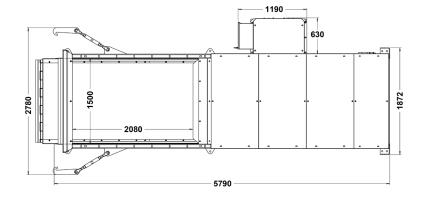

Pictured: G140 with walk on deck loading hopper

| ļ    | 1800 |      |  |
|------|------|------|--|
|      |      | 1645 |  |
| 2780 |      |      |  |

| Model                            | G140                        |
|----------------------------------|-----------------------------|
| Height (mm)                      | 1645                        |
| Length (mm)                      | 5640                        |
| Width (mm)                       | 1800                        |
| Width (mm) including accessories | 2780                        |
| Power supply                     | 415v 3 Phase                |
| Cycle time (Seconds)             | 90: 55 forward, 35 backward |
| Compaction force (Tonne)         | 30                          |
| Motor Size (KW)                  | 7.5 to 15                   |
| Charge box capacity (m³)         | 3.22                        |
| Swept volume of waste (m³)       | 2.8                         |
| Penetration into container (mm)  | 468                         |
| Machine Weight (Kg)              | 4140                        |
| Clear top opening WxL (mm)       | 1500 x 2080                 |
| Ram Bore / Ram Stroke (mm)       | 90 / 2700                   |